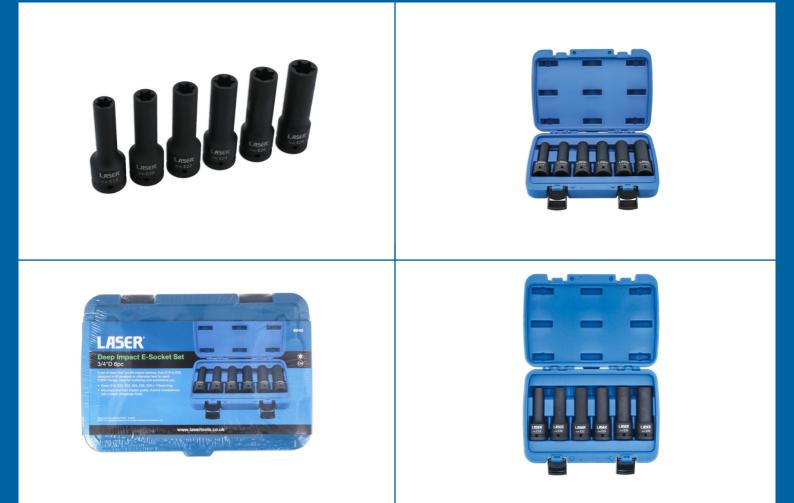

## Deep Impact E-Socket Set 3/4"D 6pc

A set of deep Star\* profile impact sockets, from E18 to E28, designed to fit recessed or otherwise hard to reach TORX fixings. Manufactured from chrome molybdenum, with a black phosphate finish, and supplied in a blow mould case for convenient storage. Ideal for workshop and automotive use.

## **Additional Information**

- 3/4"D Star\* sockets, suitable for use on TORX\* fixings.
- Sizes: E18, E20, E22, E24, E26, E28 x 110mm long.
- Manufactured from impact quality chrome molybdenum, with a black phosphate finish.
- · Supplied in a robust blow mould case for safe storage.
- Star\* is the equivalent to TORX® 6 sided. TORX® & TORX PLUS® are registered trademarks of Acument Intellectual Properties, LLC.